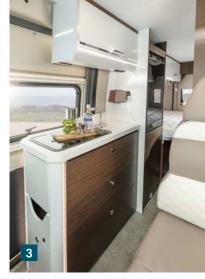

icious dinner? If so, then the large kitchen unit will match your taste. Would you not want to do without an appealing ambience anywhere? Thanks to the elegant furnishings, you always have it with you. Do you like it especially stylish? The optional **Davis lifestyle package** offers plenty of style and travel enjoyment on top.

With chic chrome-finished furniture surfaces, wall covering in leather look, discreet LED lighting and pretty ceiling lights. The absolute highlight is the optional Skyroof above the driver's cab. The holiday has a few more stars and the sun is always present. Enough reason to shine? Sure, but the Davis offers so many more.

- Section Extremely spacious
- Large kitchen with 80-l refrigerator
- Variable storage space in the rear
- Bathroom with sliding washbasin





Glamorous or functional? The Davis can provide both.







# Carved from a different wood

The Dexter has a very special character, but provides the same thing in the end: independence of the most relaxed kind.

In the Dexter models with single beds, you can enjoy the comfort of your own sleeping space. Those who would like to get a good night's sleep, will feel right at home here. And those who want to experience an exciting day afterwards can have that, too.

The **Dexter 600** is almost 6 metres long and has everything you need for your personal adventure after breakfast: a great comfort bathroom, a clever folding table, a bar seating group with display cabinet, a two-burner cooker, various storage spaces, robust furniture with a lot of solid wood. All that is missing is the route. A