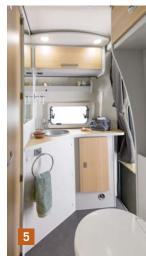

### **DEXTER**

### Wonderful nature outside. Inside too!

Everything included. Just not everyday life.

There are motorhomes. And then there are motorhomes that change your whole life. Like the Dexter.

Your holiday will never be the same with it, because it lets you experience nature in a completely new way. And, by the way, this starts even before you leave. After all, the Dexter boasts a modern interior with a lot of real wood. A distinctive walnut look and light grey surfaces create a lot of striking charm in combination. You can feel this on every centimetre and see it in every detail. The kitchen unit, for example, is wonderfully robust and yet shines with fine chrome fittings. The dreamlike double bed should also be to your liking. It is also positioned transverse to the vehicle, thus providing a lot of extra space on the go – even in the compact, yet comfortable **Dexter 54**0 and especially in the larger models like the **560** and the **580**, which offer plenty of space to unfurl. You can enjoy this freedom year-round – the robust Dexter is prepared for any weather with its efficient insulation and high-performance heater. How about skiing in the Pyrenees?

- High-quality furnishings with solid wood elements
- Folding double bed
- Spacious washroom with swivelling toilet
- Large refrigerator and high-quality kitchen unit
- Seating group with up to 5 seatbelts
- **8** Bunk beds for Dexter 560 and 581
- Year-round use with powerful 6 kW heating system
- ⊗ Skyroof (except Dexter 560) on request