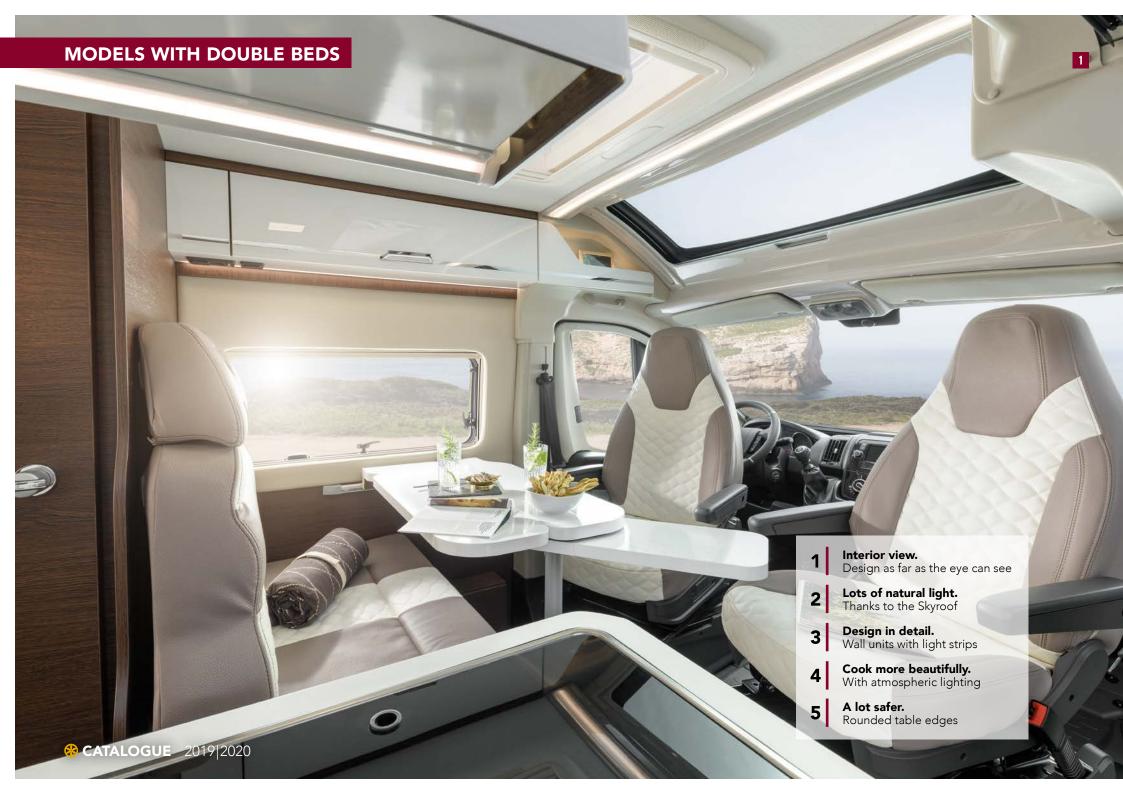

### **MODELS WITH DOUBLE BEDS**

Dreamy sleeping comfort for two.

From page 10/11

### That's the beauty of camping: The choice is yours!

You can sleep where you want and even decide how you want to sleep. What will it be for you? What should your night camp look like? Would you like to enjoy lots of space and closeness at the same time? Then we recommend a spacious double bed. This allows you to practically take your bedroom with you on your journeys.

In many of our motorhomes, a folding double bed with a huge storage space is part of the standard equipment. We will be glad to present you the various models and advise you — we don't want the choice to cause you sleepless nights.