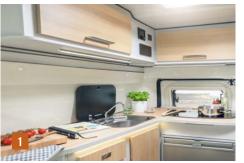

### Wonderful nature outside. Inside too!

Everything included. Just not everyday life.

There are motorhomes. And then there are motorhomes that change your whole life. Like the Dexter.

Your holiday will never be the same with it, because it lets you experience nature in a completely new way. And, by the way, this starts even before you leave. After all, the Dexter boasts a modern interior with a lot of real wood. A distinctive walnut look and light grey surfaces create a lot of striking charm in combination. You can feel this on every centimetre and see it in every detail. The kitchen unit, for example, is wonderfully robust and yet shines with fine chrome fittings. The dreamlike double bed should also be to your liking. It is also positioned transverse to the vehicle, thus providing a lot of extra space on the go – even in the compact, yet comfortable **Dexter 54**0 and especially in the larger models like the **560** and the **580**, which offer plenty of space to unfurl. You can enjoy this freedom year-round – the robust Dexter is prepared for any weather with its efficient insulation and high-performance heater. How about skiing in the Pyrenees?

- High-quality furnishings with solid wood elements
- Folding double bed
- Spacious washroom with swivelling toilet
- Large refrigerator and high-quality kitchen unit
- Seating group with up to 5 seatbelts
- **8** Bunk beds for Dexter 560 and 581
- Year-round use with powerful 6 kW heating system
- ⊗ Skyroof (except Dexter 560) on request