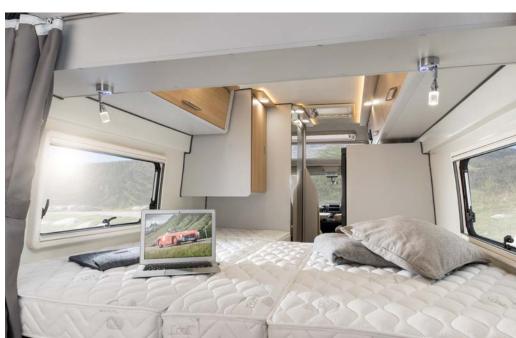

### In some places, one wishes that night would never fall.

In the **Davis 600** or **Davis 620** you will look forward to it every single day. Both models have the nightly luxury of two comfortable single beds. And because almost everything is variable at Karmann-Mobil, you have the choice here too. The beds can be joined to form a cosy double bed with a single action. And the same applies during the day.

Plenty of space and lots of ways to make clever use of it. The best example of this is the comfort bathroom with variable usable space in the **Davis 600**. If this meets your expectations of comfort, then the modern well-lit interior will also match your taste. Provided you like stylish design and an exclusive ambience. We'll just assume you do.

- Comfortable single beds
- Spacious bathroom with variable floorspace
- Folding washbasin
- Pleasant front darkening
- Modular storage boxes at the rear of the Davis 620
- Combi 4 diesel heater