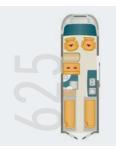

The **Dexter 600** is almost 6 metres long and has everything you need for your personal adventure after breakfast: a great comfort bathroom, a clever folding table, a bar seating group with display cabinet, a two-burner cooker, various storage spaces, robust furniture with a lot of solid wood. All that is missing is the route. And that's where you come in. Would you like to travel as far as possible, take as much as possible with you or have a lot of space? If so, then the **Dexter 625** is your motorhome. Large kitchen? 109-litre refrigerator? A more than spacious bathroom? Two single beds? Spacious wardrobe? Seating for four? More than enough storage space? It's all there in the **Dexter 625** and yet the space always a light airy feel. Perfect for long rides and big plans.

- Spacious design
- Single beds can also be used as double beds
- Comfort bathroom
- 6 kW winter heating system
- Bar seating (Dexter 600 only)
- Solid high-quality kitchen unit
- Skyroof (optional)

The big Dexters have a lot to offer. Here's just a tiny excerpt from the Dexter 625.