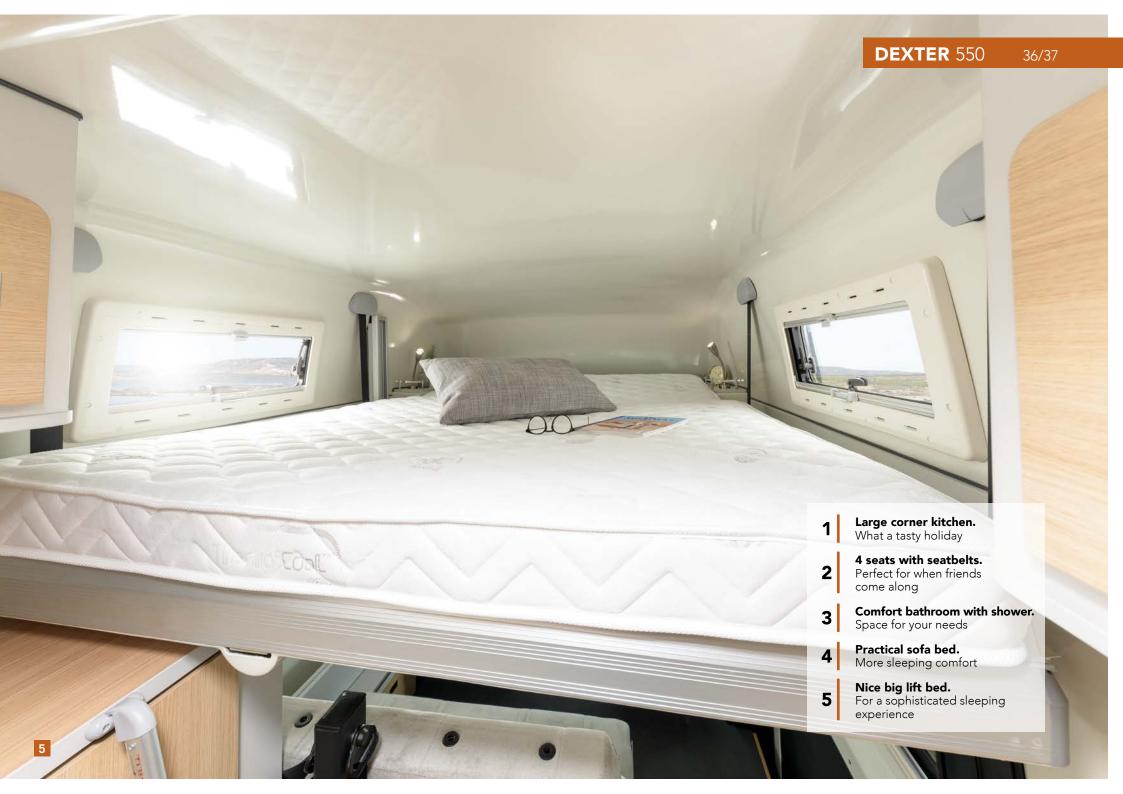

# For the very well rested

### Heavenly, like a lift bed. It takes up space only when you really need it.

The rest of the time, you have more storage space or more free space – as you like. And this is how our Dexter models are equipped otherwise as well: highly customised. The compact **Dexter 550** leaves nothing to be desired with its naturally beautiful furniture with solid wood elements, while offering an unbelievable amount of comfort. Is it bigger on the inside than on the outside? If you take a look at the spacious four-seat group with a sofa bed, the large corner kitchen and the convenient bathroom, you could almost think it's true. Especially as the other features are very extensive.

The **Dexter 550** is a little space miracle and this is mainly due to the retractable lift bed, which makes your Dexter virtually two-storey. You can therefore relax upstairs, while someone else reads a book in the comfortable seating group below. Or maybe a travel guide?

- ⊕ Only 5.42 m long
- Electronically controlled lift bed
- Fully insulated GRP rooftop
- Spacious corner kitchen
- & Large rear washroom
- Practical sofa bed

Enjoy your freedom along the way? Here you go.