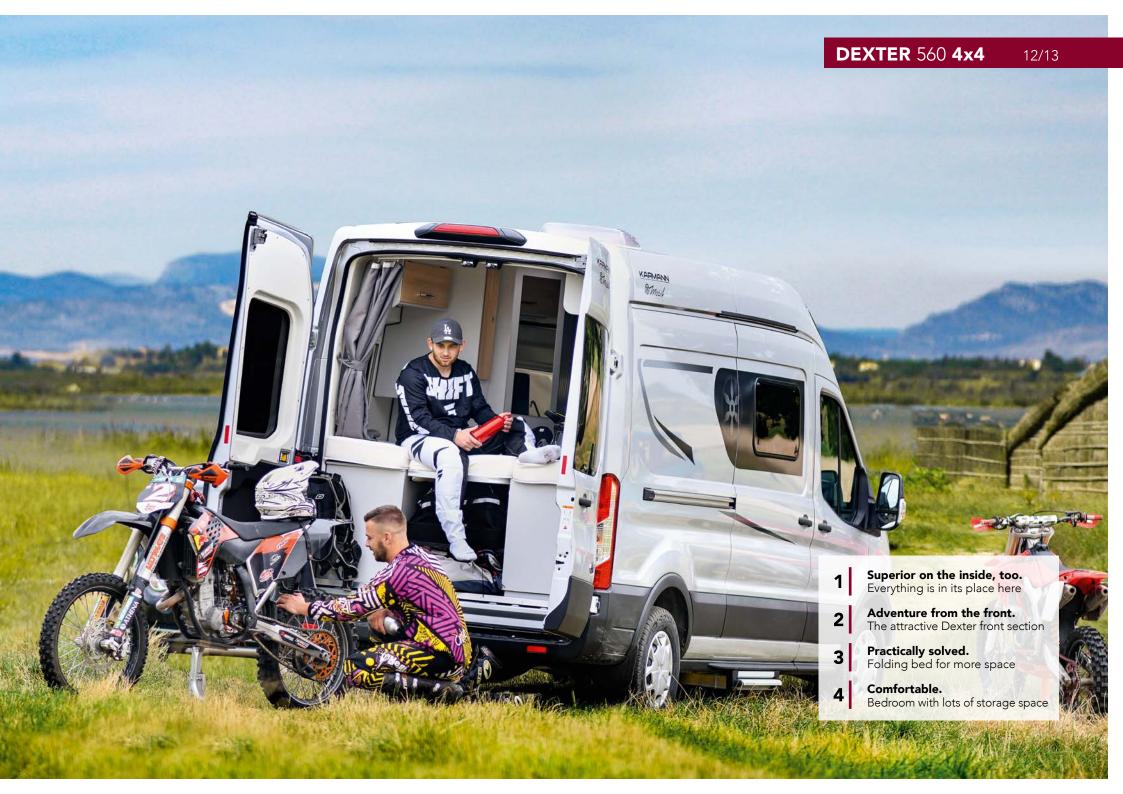

### The real adventure begins where the roads turn into paths.

The rocky routes often lead to the most wonderful places. Sometimes they are not even asphalted and in bad weather often hardly accessible with an ordinary motorhome. This is an easy exercise for the **Dexter 560 4x4**.

With its indestructible all-wheel drive, it guides you safely through difficult terrain and opens up many new ways to enjoy your holiday. Thanks to a towing capacity of up to 2.8 tonnes, you can also take heavier sports trailers with you on your journey.

The generously sized double bed is also a real treat. This beautiful lounge area is located across the rear of the vehicle. You can therefore even take a different direction at night. In the light of the moon passing through the Dexter's big side window. Rest up and be able to move mountains the next day. Or climb them. As you like.

### Unique like your holiday

Fully responsive on gravel, snow or ice, alert on the road, wonderfully idiosyncratic in its features – the Dexter 560 4x4 is full of talent.

All-wheel drive, slippery, gravel. Do you associate these words with comfort and upscale features? Probably not, but you could. After all, the **Dexter 560 4x4** combines the best of both worlds in the most individual way.

A cosy 5-seater seating group, an 80-litre refrigerator, a toilet with shower and mountain of comfort await you in just under 6 metres length. With this equipment and all-wheel drive, you can go anywhere comfortably. At any time of the year. Thanks to efficient insulation and powerful diesel heating, the Dexter 560 4x4 is also an ideal base camp in winter. Before you continue your journey far from the beaten path.