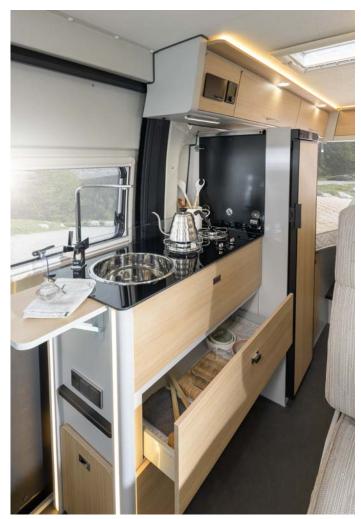

### Wonderful nature outside. Inside too!

Everything included. Just not everyday life.

There are motorhomes. And then there are motorhomes that change your whole life. Like the Dexter.

Your holiday will never be the same with it, because it lets you experience nature in a completely new way. And, by the way, this starts even before you leave. After all, the Dexter boasts a modern interior with a lot of real wood. A distinctive walnut look and light grey surfaces create a lot of striking charm in combination. You can feel this on every centimetre and see it in every detail. The kitchen unit, for example, is wonderfully robust and yet shines with fine chrome fittings. The dreamlike double bed should also be to your liking. It is also positioned transverse to the vehicle, thus providing a lot of extra space on the go – even in the compact, yet comfortable **Dexter 54**0 and especially in the larger models like the **560** and the **580**, which offer plenty of space to unfurl. You can enjoy this freedom year-round – the robust Dexter is prepared for any weather with its efficient insulation and high-performance heater. How about skiing in the Pyrenees?

The **Dexter 600** is almost 6 metres long and has everything you need for your personal adventure after breakfast: a great comfort bathroom, a clever folding table, a bar seating group with display cabinet, a two-burner cooker, various storage spaces, robust furniture with a lot of solid wood. All that is missing is the route. And that's where you come in. Would you like to travel as far as possible, take as much as possible with you or have a lot of space? If so, then the **Dexter 625** is your motorhome. Large kitchen? 109-litre refrigerator? A more than spacious bathroom? Two single beds? Spacious wardrobe? Seating for four? More than enough storage space? It's all there in the **Dexter 625** and yet the space always a light airy feel. Perfect for long rides and big plans.