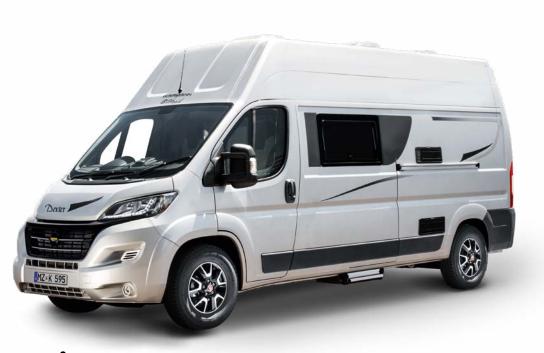

# Dreams come true. Now!

You can't book a holiday like the one you can have in a Dexter. You have to experience it. Just pack your bags and start your dream adventure.

You only have to do without boredom, as the **Dexter 595** has everything else on board. A luxurious bathroom with a separate shower, an electronically controllable lift bed, a high-quality kitchen unit and lots of charm of its own. The **Dexter 595** is just not like other motorhomes. It has a surprising amount of solid wood, radiates natural flair at all times and is even more practical than you would normally expect from a motorhome. The best example of this is its huge cupboard, which really provides room for everything. You can still store food somewhere else. After all, the Dexter also offers a high-volume drawer refrigerator. This is the only place that is cold in the Dexter. It is efficiently insulated, equipped with a powerful heating system and therefore absolutely winterproof. A vehicle for every season – quattro stagioni, as the Italians say.

- Electronically controlled lift bed
- Sofa bed in the seating group
- 2 double beds (Dexter 555 only)
- & Large kitchen and wardrobe cabinet (Dexter 595 only)
- Up to 5 seatbelts (Dexter 555 only)
- 8 Bathroom with separate shower in the rear (Dexter 595 only)