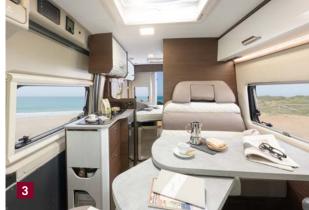

### Wonderful nature outside. Inside too!

Everything included. Just not everyday life.

There are motorhomes. And then there are motorhomes that change your whole life. Like the Dexter.

Your holiday will never be the same with it, because it lets you experience nature in a completely new way. And, by the way, this starts even before you leave. After all, the Dexter boasts a modern interior with a lot of real wood. A distinctive walnut look and light grey surfaces create a lot of striking charm in combination. You can feel this on every centimetre and see it in every detail. The kitchen unit, for example, is wonderfully robust and yet shines with fine chrome fittings. The dreamlike double bed should also be to your liking. It is also positioned transverse to the vehicle, thus providing a lot of extra space on the go – even in the compact, yet comfortable **Dexter 54**0 and especially in the larger models like the **560** and the **580**, which offer plenty of space to unfurl. You can enjoy this freedom year-round – the robust Dexter is prepared for any weather with its efficient insulation and high-performance heater. How about skiing in the Pyrenees?

- High-quality furnishings with solid wood elements
- Folding double bed
- Spacious washroom with swivelling toilet
- Large refrigerator and high-quality kitchen unit
- Seating group with up to 5 seatbelts
- **8** Bunk beds for Dexter 560 and 581
- Year-round use with powerful 6 kW heating system
- ⊗ Skyroof (except Dexter 560) on request