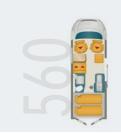

### The real adventure begins where the roads turn into paths.

The rocky routes often lead to the most wonderful places. Sometimes they are not even asphalted and in bad weather often hardly accessible with an ordinary motorhome. This is an easy exercise for the **Dexter 560 4x4**.

With its indestructible all-wheel drive, it guides you safely through difficult terrain and opens up many new ways to enjoy your holiday. Thanks to a towing capacity of up to 2.8 tonnes, you can also take heavier sports trailers with you on your journey.

The generously sized double bed is also a real treat. This beautiful lounge area is located across the rear of the vehicle. You can therefore even take a different direction at night. In the light of the moon passing through the Dexter's big side window. Rest up and be able to move mountains the next day. Or climb them. As you like.

### Unique like your holiday

Fully responsive on gravel, snow or ice, alert on the road, wonderfully idiosyncratic in its features – the Dexter 560 4x4 is full of talent.

All-wheel drive, slippery, gravel. Do you associate these words with comfort and upscale features? Probably not, but you could. After all, the **Dexter 560 4x4** combines the best of both worlds in the most individual way.

A cosy 5-seater seating group, an 80-litre refrigerator, a toilet with shower and mountain of comfort await you in just under 6 metres length. With this equipment and all-wheel drive, you can go anywhere comfortably. At any time of the year. Thanks to efficient insulation and powerful diesel heating, the Dexter 560 4x4 is also an ideal base camp in winter. Before you continue your journey far from the beaten path.