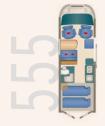

The same applies to the **Dexter 555**, because the family vehicle is hardly any less extensively equipped. With 6 sleeping places, comfortable furnishings with a large lift bed, spacious bathroom and unlimited space, the **Dexter 555** has everything you need on the road with the whole family. Adventure is guaranteed!

- Electronically controlled lift bed
- Sofa bed in the seating group
- 2 double beds (Dexter 555 only)
- & Large kitchen and wardrobe cabinet (Dexter 595 only)
- Up to 5 seatbelts (Dexter 555 only)
- 8 Bathroom with separate shower in the rear (Dexter 595 only)