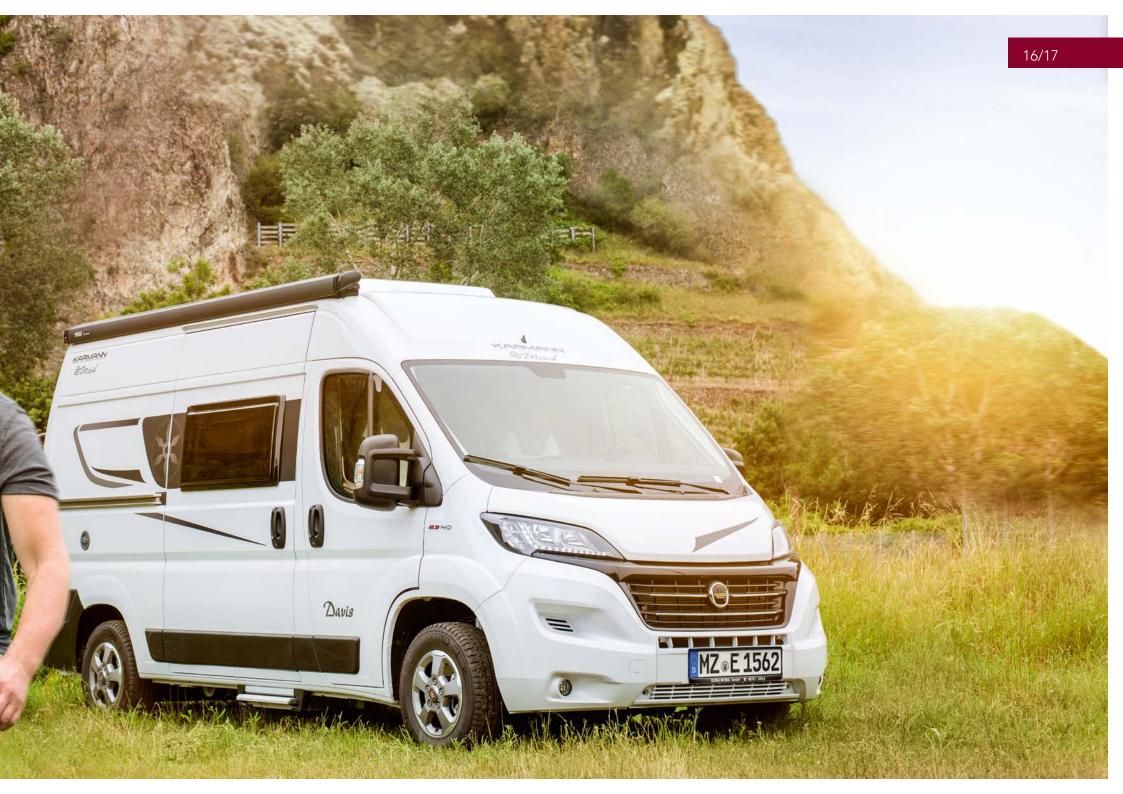

### **DAVIS**

Motorhomes from convenient to luxurious.

### Wonderful nature outside. Inside too!

Everything included. Just not everyday life.

There are motorhomes. And then there are motorhomes that change your whole life. Like the Dexter.

Your holiday will never be the same with it, because it lets you experience nature in a completely new way. And, by the way, this starts even before you leave. After all, the Dexter boasts a modern interior with a lot of real wood. A distinctive walnut look and light grey surfaces create a lot of striking charm in combination. You can feel this on every centimetre and see it in every detail. The kitchen unit, for example, is wonderfully robust and yet shines with fine chrome fittings. The dreamlike double bed should also be to your liking. It is also positioned transverse to the vehicle, thus providing a lot of extra space on the go – even in the compact, yet comfortable **Dexter 54**0 and especially in the larger models like the **560** and the **580**, which offer plenty of space to unfurl. You can enjoy this freedom year-round – the robust Dexter is prepared for any weather with its efficient insulation and high-performance heater. How about skiing in the Pyrenees?