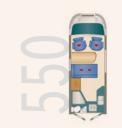

### Heavenly, like a lift bed. It takes up space only when you really need it.

The rest of the time, you have more storage space or more free space – as you like. And this is how our Dexter models are equipped otherwise as well: highly customised. The compact **Dexter 550** leaves nothing to be desired with its naturally beautiful furniture with solid wood elements, while offering an unbelievable amount of comfort. Is it bigger on the inside than on the outside? If you take a look at the spacious four-seat group with a sofa bed, the large corner kitchen and the convenient bathroom, you could almost think it's true. Especially as the other features are very extensive.

The **Dexter 550** is a little space miracle and this is mainly due to the retractable lift bed, which makes your Dexter virtually two-storey. You can therefore relax upstairs, while someone else reads a book in the comfortable seating group below. Or maybe a travel guide?

- ⊕ Only 5.42 m long
- Electronically controlled lift bed
- Fully insulated GRP rooftop
- Spacious corner kitchen
- & Large rear washroom
- Practical sofa bed

Enjoy your freedom along the way? Here you go.