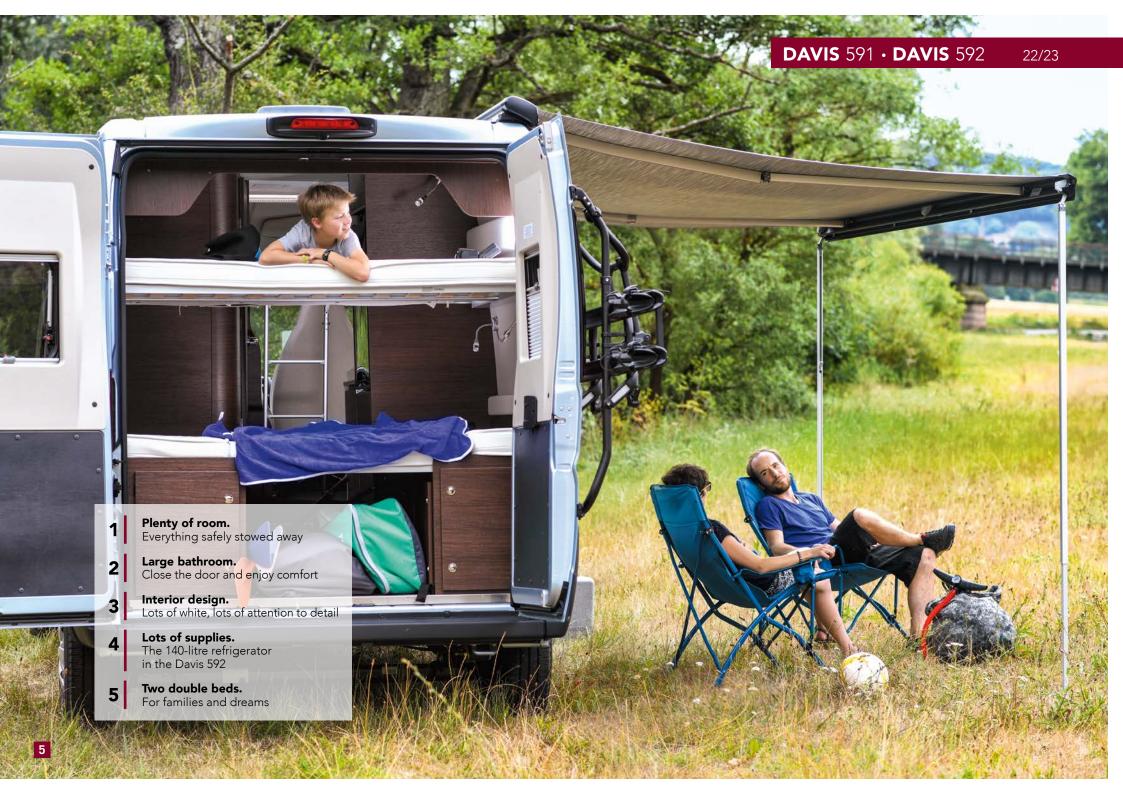

### Nice place you have here!

You can never have enough space or enough comfort and nobody has ever complained about having too much style.

In the larger **Davis models 591** and **592**, you can enjoy all these advantages in abundance. And in excess length. About 50 cm more means so much more spaciousness in the large Davis. And you can feel this everywhere: in the spacious windowed bathroom, in the long kitchenette, in the spacious lounge and also at night, when you can spread out wonderfully in your wide double bed.

In the **Davis 591** you also save space when sleeping. A charming bunk bed makes this possible. Also highly noteworthy: the refrigerator in the **Davis 592**, which is almost epic in size at a full 142 litres. So there will certainly be no shortage of cool drinks and fresh food. A Davis of your choice will take care of the rest.

- Impressive interior design
- Quality furnishings
- Atmospheric LED lighting
- Powerful diesel heater
- Superior bathroom comfort
- Lots of space and storage
- Folding rear bed

XXL refrigerator.
Pack in the treats.