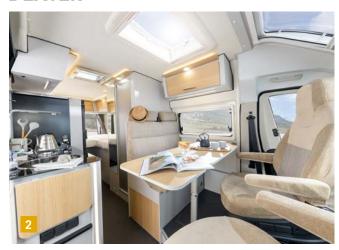

### Wonderful nature outside. Inside too!

Everything included. Just not everyday life.

There are motorhomes. And then there are motorhomes that change your whole life. Like the Dexter.

Your holiday will never be the same with it, because it lets you experience nature in a completely new way. And, by the way, this starts even before you leave. After all, the Dexter boasts a modern interior with a lot of real wood. A distinctive walnut look and light grey surfaces create a lot of striking charm in combination. You can feel this on every centimetre and see it in every detail. The kitchen unit, for example, is wonderfully robust and yet shines with fine chrome fittings. The dreamlike double bed should also be to your liking. It is also positioned transverse to the vehicle, thus providing a lot of extra space on the go – even in the compact, yet comfortable **Dexter 54**0 and especially in the larger models like the **560** and the **580**, which offer plenty of space to unfurl. You can enjoy this freedom year-round – the robust Dexter is prepared for any weather with its efficient insulation and high-performance heater. How about skiing in the Pyrenees?

- High-quality furnishings with solid wood elements
- Folding double bed
- Spacious washroom with swivelling toilet
- Large refrigerator and high-quality kitchen unit
- Seating group with up to 5 seatbelts
- **8** Bunk beds for Dexter 560 and 581
- Year-round use with powerful 6 kW heating system
- ⊗ Skyroof (except Dexter 560) on request