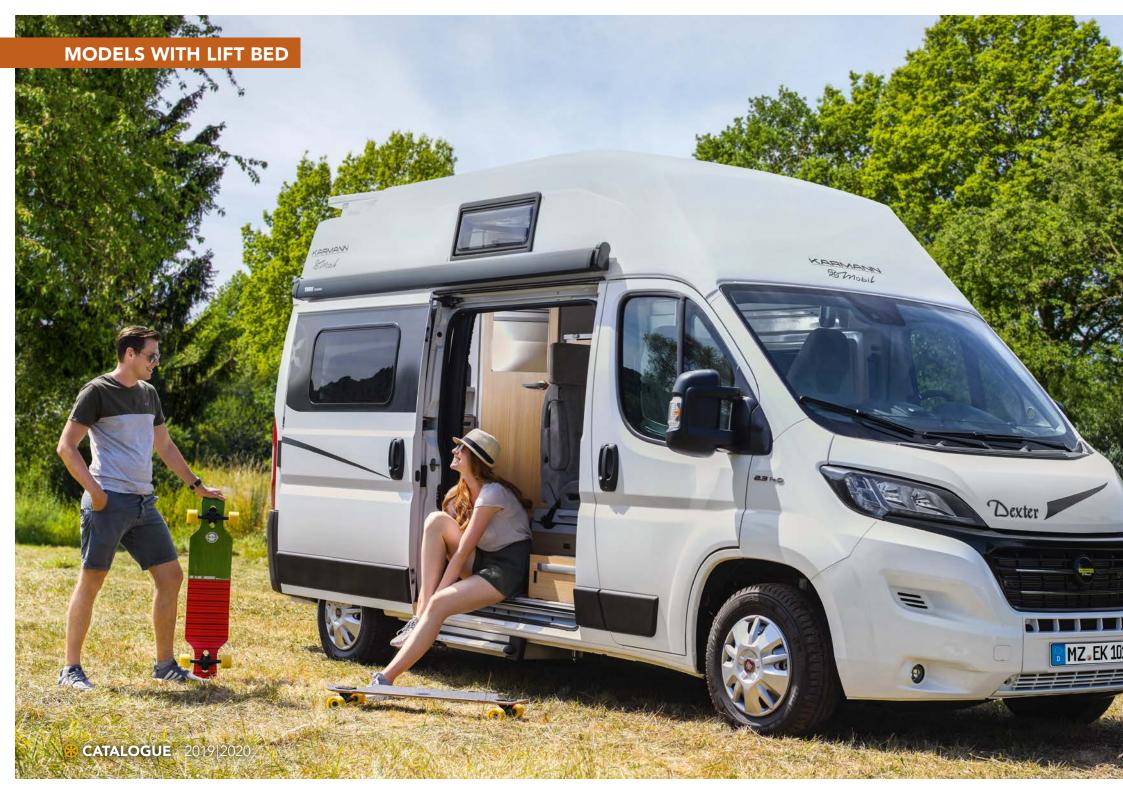

### **DEXTER MODELS WITH LIFT BED**

of space and plenty of bed.

## Up and away

Sometimes it really doesn't take much to be happy. A weekend holiday and a cosy spot, for example.

Okay, a little sun would be nice too. And a fresh breeze, if it can be arranged. Oh, and most importantly, silence. But otherwise please don't bother. Anything else would just serve as a distraction from what matters. From the salty sea air, the gentle rocking of the waves and the ships passing slowly on the horizon. This is the perfect place to enjoy the harmony of the moment. And to think about where you want to spend a nice day tomorrow. But first, you can look forward to the night — the perfect sleeping place is waiting. A lift bed with a wonderful motorhome around it.

# For the very well rested

### Heavenly, like a lift bed. It takes up space only when you really need it.

The rest of the time, you have more storage space or more free space – as you like. And this is how our Dexter models are equipped otherwise as well: highly customised. The compact **Dexter 550** leaves nothing to be desired with its naturally beautiful furniture with solid wood elements, while offering an unbelievable amount of comfort. Is it bigger on the inside than on the outside? If you take a look at the spacious four-seat group with a sofa bed, the large corner kitchen and the convenient bathroom, you could almost think it's true. Especially as the other features are very extensive.

The **Dexter 550** is a little space miracle and this is mainly due to the retractable lift bed, which makes your Dexter virtually two-storey. You can therefore relax upstairs, while someone else reads a book in the comfortable seating group below. Or maybe a travel guide?

- ⊕ Only 5.42 m long
- Electronically controlled lift bed
- Fully insulated GRP rooftop
- Spacious corner kitchen
- & Large rear washroom
- Practical sofa bed

Enjoy your freedom along the way? Here you go.