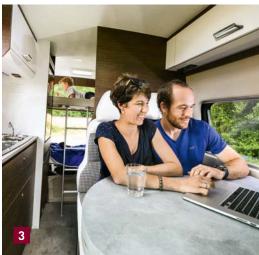

### Nice place you have here!

You can never have enough space or enough comfort and nobody has ever complained about having too much style.

In the larger **Davis models 591** and **592**, you can enjoy all these advantages in abundance. And in excess length. About 50 cm more means so much more spaciousness in the large Davis. And you can feel this everywhere: in the spacious windowed bathroom, in the long kitchenette, in the spacious lounge and also at night, when you can spread out wonderfully in your wide double bed.

In the **Davis 591** you also save space when sleeping. A charming bunk bed makes this possible. Also highly noteworthy: the refrigerator in the **Davis 592**, which is almost epic in size at a full 142 litres. So there will certainly be no shortage of cool drinks and fresh food. A Davis of your choice will take care of the rest.