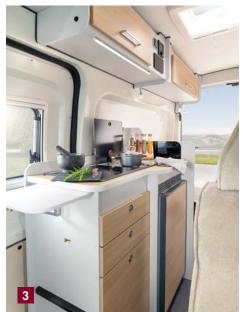

### Wonderful nature outside. Inside too!

Everything included. Just not everyday life.

There are motorhomes. And then there are motorhomes that change your whole life. Like the Dexter.

Your holiday will never be the same with it, because it lets you experience nature in a completely new way. And, by the way, this starts even before you leave. After all, the Dexter boasts a modern interior with a lot of real wood. A distinctive walnut look and light grey surfaces create a lot of striking charm in combination. You can feel this on every centimetre and see it in every detail. The kitchen unit, for example, is wonderfully robust and yet shines with fine chrome fittings. The dreamlike double bed should also be to your liking. It is also positioned transverse to the vehicle, thus providing a lot of extra space on the go – even in the compact, yet comfortable **Dexter 54**0 and especially in the larger models like the **560** and the **580**, which offer plenty of space to unfurl. You can enjoy this freedom year-round – the robust Dexter is prepared for any weather with its efficient insulation and high-performance heater. How about skiing in the Pyrenees?

- High-quality furnishings with solid wood elements
- Folding double bed
- Spacious washroom with swivelling toilet
- Large refrigerator and high-quality kitchen unit
- Seating group with up to 5 seatbelts
- **8** Bunk beds for Dexter 560 and 581
- Year-round use with powerful 6 kW heating system
- ⊗ Skyroof (except Dexter 560) on request