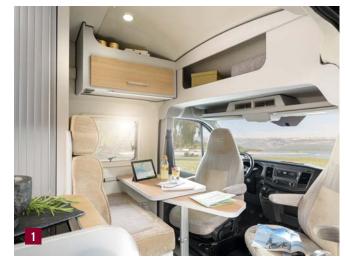

### **DAVIS**

Motorhomes from convenient to luxurious.

### Wonderful nature outside. Inside too!

Everything included. Just not everyday life.

There are motorhomes. And then there are motorhomes that change your whole life. Like the Dexter.

Your holiday will never be the same with it, because it lets you experience nature in a completely new way. And, by the way, this starts even before you leave. After all, the Dexter boasts a modern interior with a lot of real wood. A distinctive walnut look and light grey surfaces create a lot of striking charm in combination. You can feel this on every centimetre and see it in every detail. The kitchen unit, for example, is wonderfully robust and yet shines with fine chrome fittings. The dreamlike double bed should also be to your liking. It is also positioned transverse to the vehicle, thus providing a lot of extra space on the go – even in the compact, yet comfortable **Dexter 54**0 and especially in the larger models like the **560** and the **580**, which offer plenty of space to unfurl. You can enjoy this freedom year-round – the robust Dexter is prepared for any weather with its efficient insulation and high-performance heater. How about skiing in the Pyrenees?

### Of course, a motorhome should above all be reliable, safe and practical. But why shouldn't it also look extremely stylish?

If you look at the new **Davis**, it is hard to imagine anything other than a beautiful holiday. With its bright interior, high-gloss surfaces and a multitude of elegant furnishing details, the motorhome is a work of art in its own right. But also extremely practical.