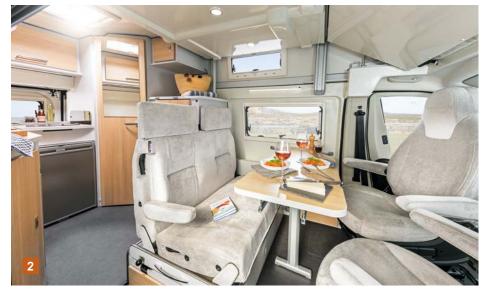

### Unique like your holiday

Fully responsive on gravel, snow or ice, alert on the road, wonderfully idiosyncratic in its features – the Dexter 560 4x4 is full of talent.

All-wheel drive, slippery, gravel. Do you associate these words with comfort and upscale features? Probably not, but you could. After all, the **Dexter 560 4x4** combines the best of both worlds in the most individual way.

A cosy 5-seater seating group, an 80-litre refrigerator, a toilet with shower and mountain of comfort await you in just under 6 metres length. With this equipment and all-wheel drive, you can go anywhere comfortably. At any time of the year. Thanks to efficient insulation and powerful diesel heating, the Dexter 560 4x4 is also an ideal base camp in winter. Before you continue your journey far from the beaten path.