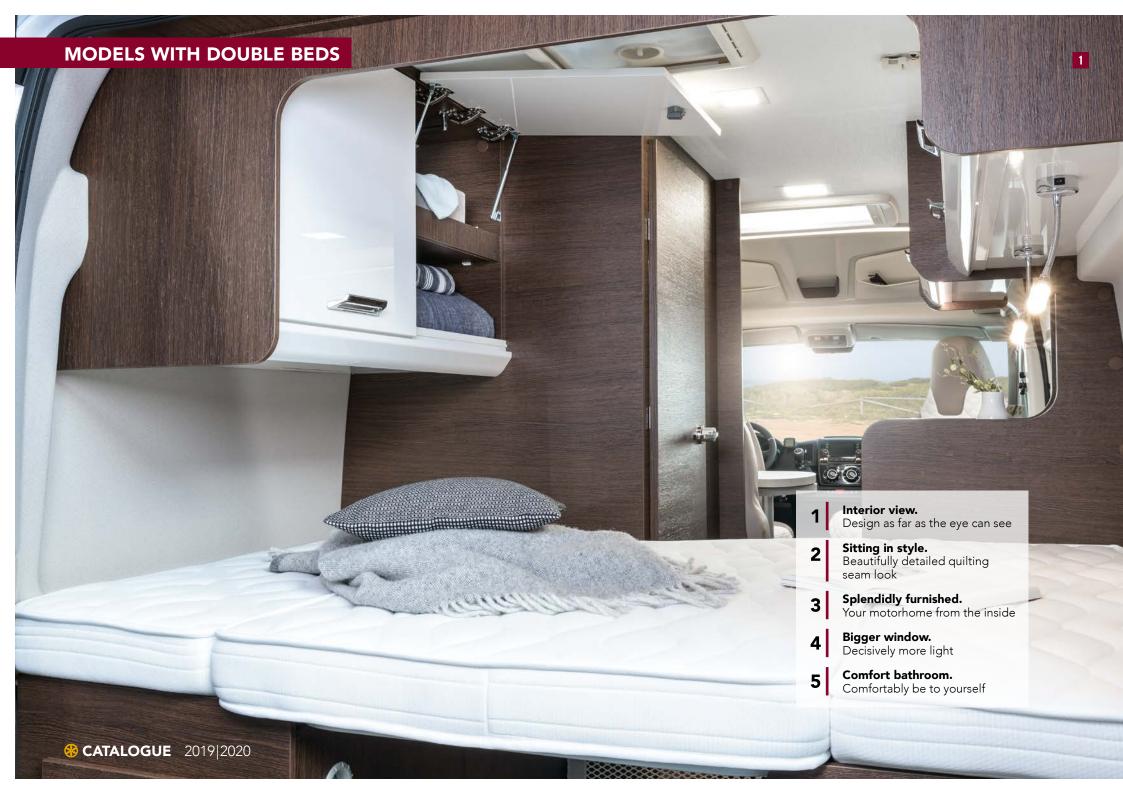

### **MODELS WITH DOUBLE BEDS**

Dreamy sleeping comfort for two.

From page 10/11

### That's the beauty of camping: The choice is yours!

You can sleep where you want and even decide how you want to sleep. What will it be for you? What should your night camp look like? Would you like to enjoy lots of space and closeness at the same time? Then we recommend a spacious double bed. This allows you to practically take your bedroom with you on your journeys.

In many of our motorhomes, a folding double bed with a huge storage space is part of the standard equipment. We will be glad to present you the various models and advise you — we don't want the choice to cause you sleepless nights.