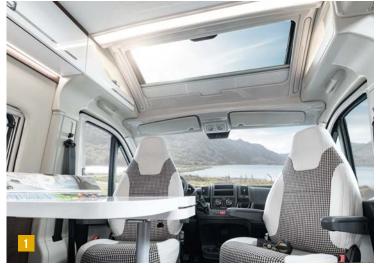

### Enjoy the view

### Of course, a motorhome should above all be reliable, safe and practical. But why shouldn't it also look extremely stylish?

If you look at the new **Davis**, it is hard to imagine anything other than a beautiful holiday. With its bright interior, high-gloss surfaces and a multitude of elegant furnishing details, the motorhome is a work of art in its own right. But also extremely practical.

After all, the compact **Davis 540** not only provides room for impressive design, but for everything else as well. A bathroom with a shower, a modern kitchen finish, a wide dinette window, a generous double bed, high-quality furnishings, plenty of storage space and yet it still feels spacious. Even in the cab, which offers a remarkable amount of headroom. The best visibility is provided anyway, but not for others looking in. This is due to the new, optional front darkening feature, which provides more privacy and less sunlight. Speaking of the weather, all Davis models can be used all year round thanks to their elaborate insulation and winterproof diesel heating.