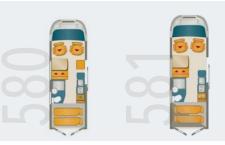

### Wonderful nature outside. Inside too!

Everything included. Just not everyday life.

There are motorhomes. And then there are motorhomes that change your whole life. Like the Dexter.

Your holiday will never be the same with it, because it lets you experience nature in a completely new way. And, by the way, this starts even before you leave. After all, the Dexter boasts a modern interior with a lot of real wood. A distinctive walnut look and light grey surfaces create a lot of striking charm in combination. You can feel this on every centimetre and see it in every detail. The kitchen unit, for example, is wonderfully robust and yet shines with fine chrome fittings. The dreamlike double bed should also be to your liking. It is also positioned transverse to the vehicle, thus providing a lot of extra space on the go – even in the compact, yet comfortable **Dexter 54**0 and especially in the larger models like the **560** and the **580**, which offer plenty of space to unfurl. You can enjoy this freedom year-round – the robust Dexter is prepared for any weather with its efficient insulation and high-performance heater. How about skiing in the Pyrenees?

- High-quality furnishings with solid wood elements
- Folding double bed
- Spacious washroom with swivelling toilet
- Large refrigerator and high-quality kitchen unit
- Seating group with up to 5 seatbelts
- **8** Bunk beds for Dexter 560 and 581
- Year-round use with powerful 6 kW heating system
- ⊗ Skyroof (except Dexter 560) on request