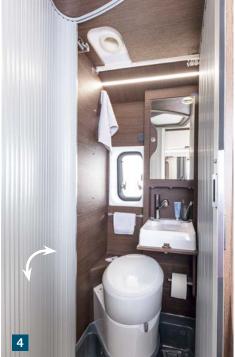

Plenty of space and lots of ways to make clever use of it. The best example of this is the comfort bathroom with variable usable space in the **Davis 600**. If this meets your expectations of comfort, then the modern well-lit interior will also match your taste. Provided you like stylish design and an exclusive ambience. We'll just assume you do.

- Comfortable single beds
- Spacious bathroom with variable floorspace
- Folding washbasin
- Pleasant front darkening
- Modular storage boxes at the rear of the Davis 620
- Combi 4 diesel heater