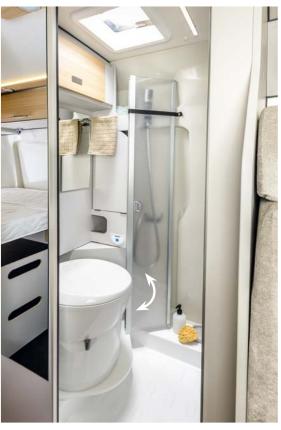

A cosy 5-seater seating group, an 80-litre refrigerator, a toilet with shower and mountain of comfort await you in just under 6 metres length. With this equipment and all-wheel drive, you can go anywhere comfortably. At any time of the year. Thanks to efficient insulation and powerful diesel heating, the Dexter 560 4x4 is also an ideal base camp in winter. Before you continue your journey far from the beaten path.

After all, the compact **Davis 540** not only provides room for impressive design, but for everything else as well. A bathroom with a shower, a modern kitchen finish, a wide dinette window, a generous double bed, high-quality furnishings, plenty of storage space and yet it still feels spacious. Even in the cab, which offers a remarkable amount of headroom. The best visibility is provided anyway, but not for others looking in. This is due to the new, optional front darkening feature, which provides more privacy and less sunlight. Speaking of the weather, all Davis models can be used all year round thanks to their elaborate insulation and winterproof diesel heating.