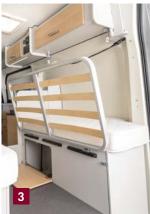

### **DEXTER MODELS WITH LIFT BED**

of space and plenty of bed.

## Up and away

Sometimes it really doesn't take much to be happy. A weekend holiday and a cosy spot, for example.

Okay, a little sun would be nice too. And a fresh breeze, if it can be arranged. Oh, and most importantly, silence. But otherwise please don't bother. Anything else would just serve as a distraction from what matters. From the salty sea air, the gentle rocking of the waves and the ships passing slowly on the horizon. This is the perfect place to enjoy the harmony of the moment. And to think about where you want to spend a nice day tomorrow. But first, you can look forward to the night — the perfect sleeping place is waiting. A lift bed with a wonderful motorhome around it.

# For the very well rested

### Heavenly, like a lift bed. It takes up space only when you really need it.

The rest of the time, you have more storage space or more free space – as you like. And this is how our Dexter models are equipped otherwise as well: highly customised. The compact **Dexter 550** leaves nothing to be desired with its naturally beautiful furniture with solid wood elements, while offering an unbelievable amount of comfort. Is it bigger on the inside than on the outside? If you take a look at the spacious four-seat group with a sofa bed, the large corner kitchen and the convenient bathroom, you could almost think it's true. Especially as the other features are very extensive.

The **Dexter 550** is a little space miracle and this is mainly due to the retractable lift bed, which makes your Dexter virtually two-storey. You can therefore relax upstairs, while someone else reads a book in the comfortable seating group below. Or maybe a travel guide?