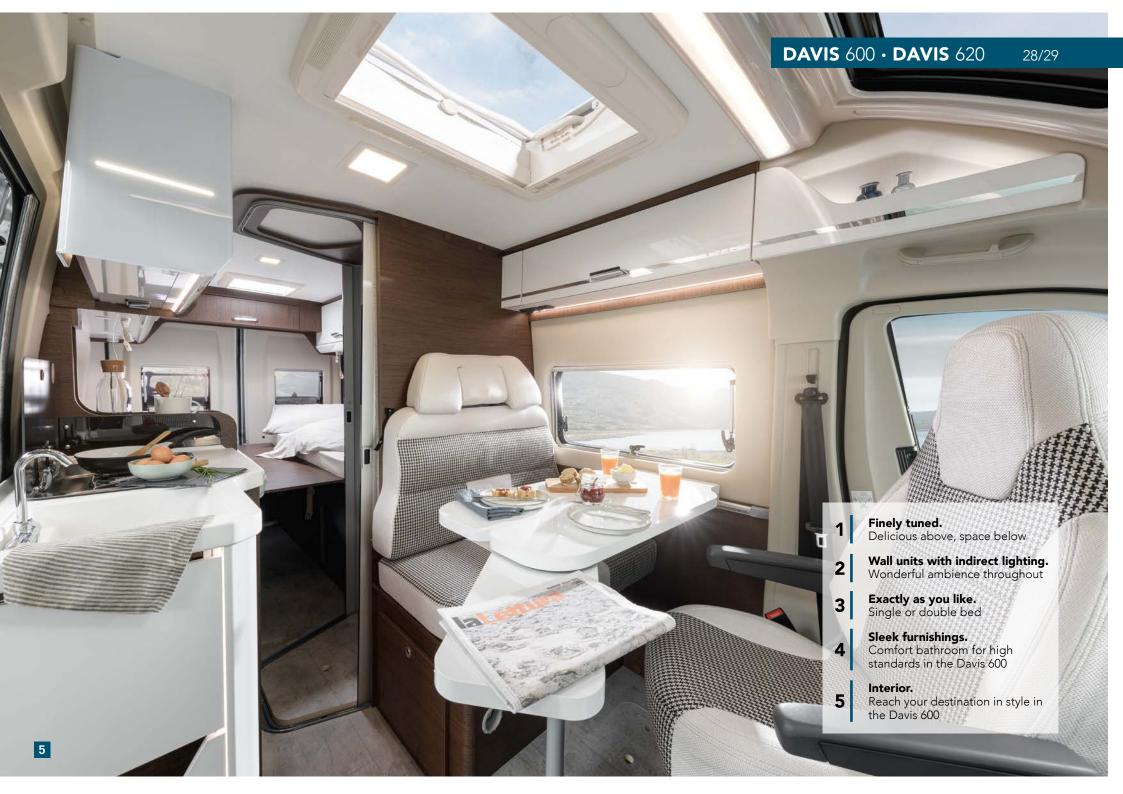

### In some places, one wishes that night would never fall.

In the **Davis 600** or **Davis 620** you will look forward to it every single day. Both models have the nightly luxury of two comfortable single beds. And because almost everything is variable at Karmann-Mobil, you have the choice here too. The beds can be joined to form a cosy double bed with a single action. And the same applies during the day.

Plenty of space and lots of ways to make clever use of it. The best example of this is the comfort bathroom with variable usable space in the **Davis 600**. If this meets your expectations of comfort, then the modern well-lit interior will also match your taste. Provided you like stylish design and an exclusive ambience. We'll just assume you do.