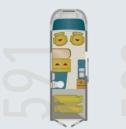

### Nice place you have here!

You can never have enough space or enough comfort and nobody has ever complained about having too much style.

In the larger **Davis models 591** and **592**, you can enjoy all these advantages in abundance. And in excess length. About 50 cm more means so much more spaciousness in the large Davis. And you can feel this everywhere: in the spacious windowed bathroom, in the long kitchenette, in the spacious lounge and also at night, when you can spread out wonderfully in your wide double bed.

In the **Davis 591** you also save space when sleeping. A charming bunk bed makes this possible. Also highly noteworthy: the refrigerator in the **Davis 592**, which is almost epic in size at a full 142 litres. So there will certainly be no shortage of cool drinks and fresh food. A Davis of your choice will take care of the rest.