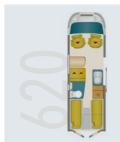

### In some places, one wishes that night would never fall.

In the **Davis 600** or **Davis 620** you will look forward to it every single day. Both models have the nightly luxury of two comfortable single beds. And because almost everything is variable at Karmann-Mobil, you have the choice here too. The beds can be joined to form a cosy double bed with a single action. And the same applies during the day.

Plenty of space and lots of ways to make clever use of it. The best example of this is the comfort bathroom with variable usable space in the **Davis 600**. If this meets your expectations of comfort, then the modern well-lit interior will also match your taste. Provided you like stylish design and an exclusive ambience. We'll just assume you do.

- Comfortable single beds
- Spacious bathroom with variable floorspace
- Folding washbasin
- Pleasant front darkening
- Modular storage boxes at the rear of the Davis 620
- Combi 4 diesel heater