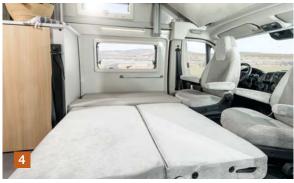

## Up and away

Sometimes it really doesn't take much to be happy. A weekend holiday and a cosy spot, for example.

Okay, a little sun would be nice too. And a fresh breeze, if it can be arranged. Oh, and most importantly, silence. But otherwise please don't bother. Anything else would just serve as a distraction from what matters. From the salty sea air, the gentle rocking of the waves and the ships passing slowly on the horizon. This is the perfect place to enjoy the harmony of the moment. And to think about where you want to spend a nice day tomorrow. But first, you can look forward to the night — the perfect sleeping place is waiting. A lift bed with a wonderful motorhome around it.

### Heavenly, like a lift bed. It takes up space only when you really need it.

The rest of the time, you have more storage space or more free space – as you like. And this is how our Dexter models are equipped otherwise as well: highly customised. The compact **Dexter 550** leaves nothing to be desired with its naturally beautiful furniture with solid wood elements, while offering an unbelievable amount of comfort. Is it bigger on the inside than on the outside? If you take a look at the spacious four-seat group with a sofa bed, the large corner kitchen and the convenient bathroom, you could almost think it's true. Especially as the other features are very extensive.

The **Dexter 550** is a little space miracle and this is mainly due to the retractable lift bed, which makes your Dexter virtually two-storey. You can therefore relax upstairs, while someone else reads a book in the comfortable seating group below. Or maybe a travel guide?