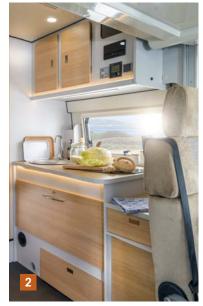

### Wonderful nature outside. Inside too!

Everything included. Just not everyday life.

There are motorhomes. And then there are motorhomes that change your whole life. Like the Dexter.

Your holiday will never be the same with it, because it lets you experience nature in a completely new way. And, by the way, this starts even before you leave. After all, the Dexter boasts a modern interior with a lot of real wood. A distinctive walnut look and light grey surfaces create a lot of striking charm in combination. You can feel this on every centimetre and see it in every detail. The kitchen unit, for example, is wonderfully robust and yet shines with fine chrome fittings. The dreamlike double bed should also be to your liking. It is also positioned transverse to the vehicle, thus providing a lot of extra space on the go – even in the compact, yet comfortable **Dexter 54**0 and especially in the larger models like the **560** and the **580**, which offer plenty of space to unfurl. You can enjoy this freedom year-round – the robust Dexter is prepared for any weather with its efficient insulation and high-performance heater. How about skiing in the Pyrenees?

- High-quality furnishings with solid wood elements
- Folding double bed
- Spacious washroom with swivelling toilet
- Large refrigerator and high-quality kitchen unit
- Seating group with up to 5 seatbelts
- **8** Bunk beds for Dexter 560 and 581
- Year-round use with powerful 6 kW heating system
- ⊗ Skyroof (except Dexter 560) on request