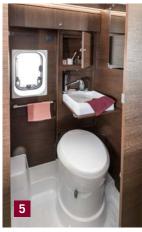

### **DEXTER**

### Wonderful nature outside. Inside too!

Everything included. Just not everyday life.

There are motorhomes. And then there are motorhomes that change your whole life. Like the Dexter.

Your holiday will never be the same with it, because it lets you experience nature in a completely new way. And, by the way, this starts even before you leave. After all, the Dexter boasts a modern interior with a lot of real wood. A distinctive walnut look and light grey surfaces create a lot of striking charm in combination. You can feel this on every centimetre and see it in every detail. The kitchen unit, for example, is wonderfully robust and yet shines with fine chrome fittings. The dreamlike double bed should also be to your liking. It is also positioned transverse to the vehicle, thus providing a lot of extra space on the go – even in the compact, yet comfortable **Dexter 54**0 and especially in the larger models like the **560** and the **580**, which offer plenty of space to unfurl. You can enjoy this freedom year-round – the robust Dexter is prepared for any weather with its efficient insulation and high-performance heater. How about skiing in the Pyrenees?

- High-quality furnishings with solid wood elements
- Folding double bed
- Spacious washroom with swivelling toilet
- Large refrigerator and high-quality kitchen unit
- Seating group with up to 5 seatbelts
- **8** Bunk beds for Dexter 560 and 581
- Year-round use with powerful 6 kW heating system
- ⊗ Skyroof (except Dexter 560) on request