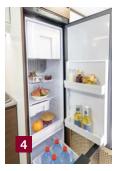

In the **Davis 591** you also save space when sleeping. A charming bunk bed makes this possible. Also highly noteworthy: the refrigerator in the **Davis 592**, which is almost epic in size at a full 142 litres. So there will certainly be no shortage of cool drinks and fresh food. A Davis of your choice will take care of the rest.