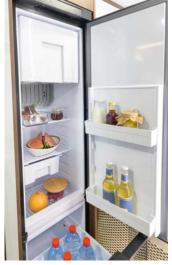

In the **Davis 591** you also save space when sleeping. A charming bunk bed makes this possible. Also highly noteworthy: the refrigerator in the **Davis 592**, which is almost epic in size at a full 142 litres. So there will certainly be no shortage of cool drinks and fresh food. A Davis of your choice will take care of the rest.

- Impressive interior design
- Quality furnishings
- Atmospheric LED lighting
- Powerful diesel heater
- Superior bathroom comfort
- Lots of space and storage
- Folding rear bed

XXL refrigerator.
Pack in the treats.