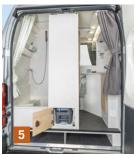

### **DEXTER**

### Wonderful nature outside. Inside too!

Everything included. Just not everyday life.

There are motorhomes. And then there are motorhomes that change your whole life. Like the Dexter.

Your holiday will never be the same with it, because it lets you experience nature in a completely new way. And, by the way, this starts even before you leave. After all, the Dexter boasts a modern interior with a lot of real wood. A distinctive walnut look and light grey surfaces create a lot of striking charm in combination. You can feel this on every centimetre and see it in every detail. The kitchen unit, for example, is wonderfully robust and yet shines with fine chrome fittings. The dreamlike double bed should also be to your liking. It is also positioned transverse to the vehicle, thus providing a lot of extra space on the go – even in the compact, yet comfortable **Dexter 54**0 and especially in the larger models like the **560** and the **580**, which offer plenty of space to unfurl. You can enjoy this freedom year-round – the robust Dexter is prepared for any weather with its efficient insulation and high-performance heater. How about skiing in the Pyrenees?