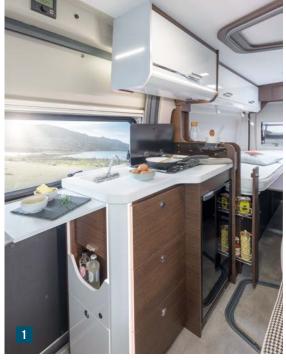

The **Dexter 600** is almost 6 metres long and has everything you need for your personal adventure after breakfast: a great comfort bathroom, a clever folding table, a bar seating group with display cabinet, a two-burner cooker, various storage spaces, robust furniture with a lot of solid wood. All that is missing is the route. And that's where you come in. Would you like to travel as far as possible, take as much as possible with you or have a lot of space? If so, then the **Dexter 625** is your motorhome. Large kitchen? 109-litre refrigerator? A more than spacious bathroom? Two single beds? Spacious wardrobe? Seating for four? More than enough storage space? It's all there in the **Dexter 625** and yet the space always a light airy feel. Perfect for long rides and big plans.

- Spacious design
- Single beds can also be used as double beds
- Comfort bathroom
- 6 kW winter heating system
- Bar seating (Dexter 600 only)
- Solid high-quality kitchen unit
- Skyroof (optional)

The big Dexters have a lot to offer. Here's just a tiny excerpt from the Dexter 625.