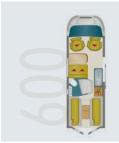

### In some places, one wishes that night would never fall.

In the **Davis 600** or **Davis 620** you will look forward to it every single day. Both models have the nightly luxury of two comfortable single beds. And because almost everything is variable at Karmann-Mobil, you have the choice here too. The beds can be joined to form a cosy double bed with a single action. And the same applies during the day.

Plenty of space and lots of ways to make clever use of it. The best example of this is the comfort bathroom with variable usable space in the **Davis 600**. If this meets your expectations of comfort, then the modern well-lit interior will also match your taste. Provided you like stylish design and an exclusive ambience. We'll just assume you do.