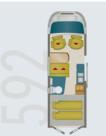

### Nice place you have here!

You can never have enough space or enough comfort and nobody has ever complained about having too much style.

In the larger **Davis models 591** and **592**, you can enjoy all these advantages in abundance. And in excess length. About 50 cm more means so much more spaciousness in the large Davis. And you can feel this everywhere: in the spacious windowed bathroom, in the long kitchenette, in the spacious lounge and also at night, when you can spread out wonderfully in your wide double bed.

In the **Davis 591** you also save space when sleeping. A charming bunk bed makes this possible. Also highly noteworthy: the refrigerator in the **Davis 592**, which is almost epic in size at a full 142 litres. So there will certainly be no shortage of cool drinks and fresh food. A Davis of your choice will take care of the rest.