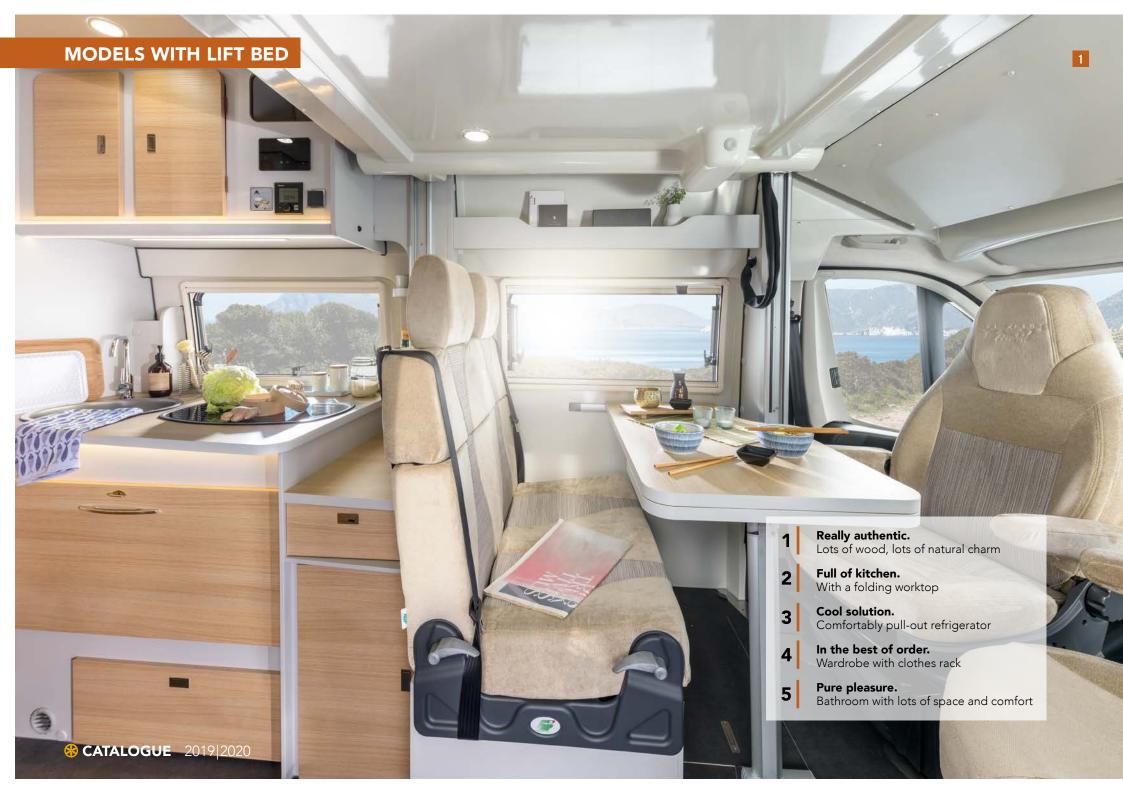

### **DEXTER MODELS WITH LIFT BED**

of space and plenty of bed.

### Wonderful nature outside. Inside too!

Everything included. Just not everyday life.

There are motorhomes. And then there are motorhomes that change your whole life. Like the Dexter.

Your holiday will never be the same with it, because it lets you experience nature in a completely new way. And, by the way, this starts even before you leave. After all, the Dexter boasts a modern interior with a lot of real wood. A distinctive walnut look and light grey surfaces create a lot of striking charm in combination. You can feel this on every centimetre and see it in every detail. The kitchen unit, for example, is wonderfully robust and yet shines with fine chrome fittings. The dreamlike double bed should also be to your liking. It is also positioned transverse to the vehicle, thus providing a lot of extra space on the go – even in the compact, yet comfortable **Dexter 54**0 and especially in the larger models like the **560** and the **580**, which offer plenty of space to unfurl. You can enjoy this freedom year-round – the robust Dexter is prepared for any weather with its efficient insulation and high-performance heater. How about skiing in the Pyrenees?

- High-quality furnishings with solid wood elements
- Folding double bed
- Spacious washroom with swivelling toilet
- Large refrigerator and high-quality kitchen unit
- Seating group with up to 5 seatbelts
- **8** Bunk beds for Dexter 560 and 581
- Year-round use with powerful 6 kW heating system
- ⊗ Skyroof (except Dexter 560) on request