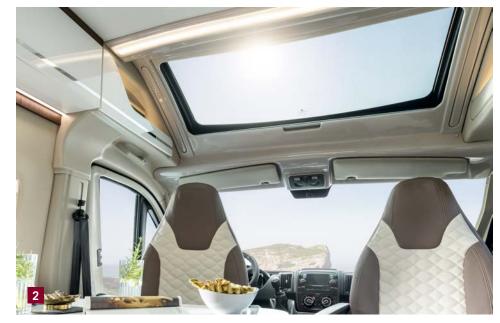

The new **Davis lifestyle package** actually goes one step further in terms of class and comfort. The absolute highlight is a large Skyroof above the driver's cab. Instead of the ceiling, you can now see the morning sun or a rainbow and at night you have an unobstructed view of the Milky Way. Wonderful!

You can be astonished inside as well. The natural light of the Skyroof panoramic roof, together with the even more elegant features, provides nothing less than a completely new feeling of space. A white kitchen unit, the additional ambient lighting, fine chrome applications, indirect LED lighting – style fills the whole room and is embellished with cleverly integrated storage compartments. Do you feel like camping on a grand scale?

### **Special highlights:**

- Skyroof panoramic acrylic roof
- ★ Kitchen unit with white mineral worktop
- Ambient lighting on the wall unit and kitchenette
- Rear doors with monochrome interior trim
- Decorative strips in chrome look on the wall unit
- Additional storage cupboards above the rear door