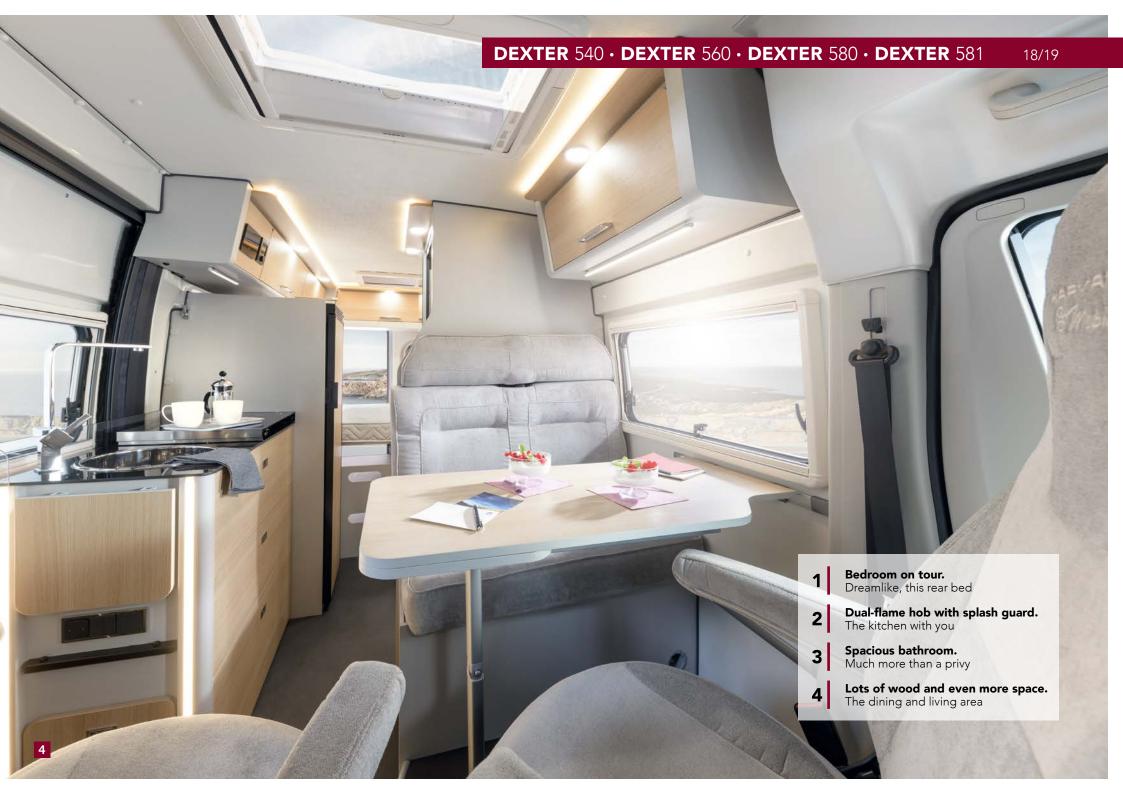

### Wonderful nature outside. Inside too!

Everything included. Just not everyday life.

There are motorhomes. And then there are motorhomes that change your whole life. Like the Dexter.

Your holiday will never be the same with it, because it lets you experience nature in a completely new way. And, by the way, this starts even before you leave. After all, the Dexter boasts a modern interior with a lot of real wood. A distinctive walnut look and light grey surfaces create a lot of striking charm in combination. You can feel this on every centimetre and see it in every detail. The kitchen unit, for example, is wonderfully robust and yet shines with fine chrome fittings. The dreamlike double bed should also be to your liking. It is also positioned transverse to the vehicle, thus providing a lot of extra space on the go – even in the compact, yet comfortable **Dexter 54**0 and especially in the larger models like the **560** and the **580**, which offer plenty of space to unfurl. You can enjoy this freedom year-round – the robust Dexter is prepared for any weather with its efficient insulation and high-performance heater. How about skiing in the Pyrenees?