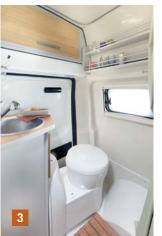

After all, the compact **Davis 540** not only provides room for impressive design, but for everything else as well. A bathroom with a shower, a modern kitchen finish, a wide dinette window, a generous double bed, high-quality furnishings, plenty of storage space and yet it still feels spacious. Even in the cab, which offers a remarkable amount of headroom. The best visibility is provided anyway, but not for others looking in. This is due to the new, optional front darkening feature, which provides more privacy and less sunlight. Speaking of the weather, all Davis models can be used all year round thanks to their elaborate insulation and winterproof diesel heating.

Plenty of space and lots of ways to make clever use of it. The best example of this is the comfort bathroom with variable usable space in the **Davis 600**. If this meets your expectations of comfort, then the modern well-lit interior will also match your taste. Provided you like stylish design and an exclusive ambience. We'll just assume you do.