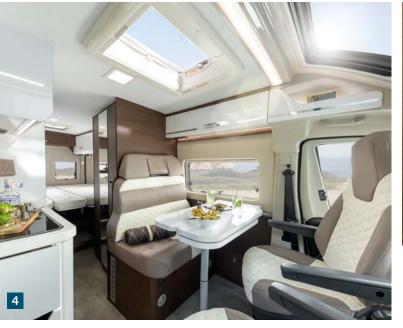

atch your taste. Would you not want to do without an appealing ambience anywhere? Thanks to the elegant furnishings, you always have it with you. Do you like it especially stylish? The optional **Davis lifestyle package** offers plenty of style and travel enjoyment on top.

With chic chrome-finished furniture surfaces, wall covering in leather look, discreet LED lighting and pretty ceiling lights. The absolute highlight is the optional Skyroof above the driver's cab. The holiday has a few more stars and the sun is always present. Enough reason to shine? Sure, but the Davis offers so many more.

- Section Extremely spacious
- Large kitchen with 80-l refrigerator
- Variable storage space in the rear
- Bathroom with sliding washbasin





Glamorous or functional? The Davis can provide both.







# Carved from a different wood

The Dexter has a very special character, but provides the same thing in the end: independence of the most relaxed kind.

In the Dexter models with single beds, you can enjoy the comfort of your own sleeping space. Those who would like to get a good night's sleep, will feel right at home here. And those who want to experience an exciting day afterwards can have that, too.

The **Dexter 600** is almost 6 metres long and has everything you need for your personal adventure after breakfast: a great comfort bathroom, a clever folding table, a bar seating group with display cabinet, a two-burner cooker, various storage spaces, robust furniture with a lot of solid wood. All that is missing is the route. And that's where you come in. Would you like to travel as