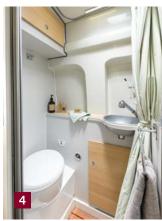

After all, the compact **Davis 540** not only provides room for impressive design, but for everything else as well. A bathroom with a shower, a modern kitchen finish, a wide dinette window, a generous double bed, high-quality furnishings, plenty of storage space and yet it still feels spacious. Even in the cab, which offers a remarkable amount of headroom. The best visibility is provided anyway, but not for others looking in. This is due to the new, optional front darkening feature, which provides more privacy and less sunlight. Speaking of the weather, all Davis models can be used all year round thanks to their elaborate insulation and winterproof diesel heating.