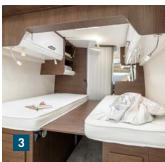

### In some places, one wishes that night would never fall.

In the **Davis 600** or **Davis 620** you will look forward to it every single day. Both models have the nightly luxury of two comfortable single beds. And because almost everything is variable at Karmann-Mobil, you have the choice here too. The beds can be joined to form a cosy double bed with a single action. And the same applies during the day.

- Comfortable single beds
- Spacious bathroom with variable floorspace
- Folding washbasin
- Pleasant front darkening
- Modular storage boxes at the rear of the Davis 620
- Combi 4 diesel heater