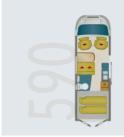

### Nice place you have here!

You can never have enough space or enough comfort and nobody has ever complained about having too much style.

In the larger **Davis models 591** and **592**, you can enjoy all these advantages in abundance. And in excess length. About 50 cm more means so much more spaciousness in the large Davis. And you can feel this everywhere: in the spacious windowed bathroom, in the long kitchenette, in the spacious lounge and also at night, when you can spread out wonderfully in your wide double bed.

In the **Davis 591** you also save space when sleeping. A charming bunk bed makes this possible. Also highly noteworthy: the refrigerator in the **Davis 592**, which is almost epic in size at a full 142 litres. So there will certainly be no shortage of cool drinks and fresh food. A Davis of your choice will take care of the rest.