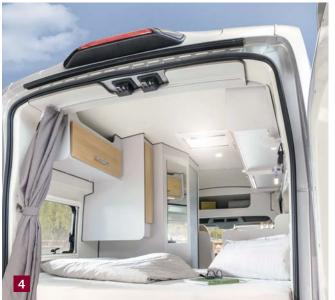

### **DEXTER MODELS WITH LIFT BED**

of space and plenty of bed.

# Dreams come true. Now!

You can't book a holiday like the one you can have in a Dexter. You have to experience it. Just pack your bags and start your dream adventure.

You only have to do without boredom, as the **Dexter 595** has everything else on board. A luxurious bathroom with a separate shower, an electronically controllable lift bed, a high-quality kitchen unit and lots of charm of its own. The **Dexter 595** is just not like other motorhomes. It has a surprising amount of solid wood, radiates natural flair at all times and is even more practical than you would normally expect from a motorhome. The best example of this is its huge cupboard, which really provides room for everything. You can still store food somewhere else. After all, the Dexter also offers a high-volume drawer refrigerator. This is the only place that is cold in the Dexter. It is efficiently insulated, equipped with a powerful heating system and therefore absolutely winterproof. A vehicle for every season – quattro stagioni, as the Italians say.

The same applies to the **Dexter 555**, because the family vehicle is hardly any less extensively equipped. With 6 sleeping places, comfortable furnishings with a large lift bed, spacious bathroom and unlimited space, the **Dexter 555** has everything you need on the road with the whole family. Adventure is guaranteed!