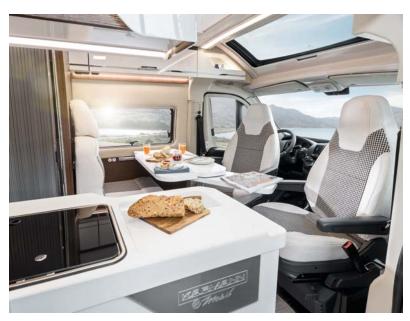

### Wonderful nature outside. Inside too!

Everything included. Just not everyday life.

There are motorhomes. And then there are motorhomes that change your whole life. Like the Dexter.

Your holiday will never be the same with it, because it lets you experience nature in a completely new way. And, by the way, this starts even before you leave. After all, the Dexter boasts a modern interior with a lot of real wood. A distinctive walnut look and light grey surfaces create a lot of striking charm in combination. You can feel this on every centimetre and see it in every detail. The kitchen unit, for example, is wonderfully robust and yet shines with fine chrome fittings. The dreamlike double bed should also be to your liking. It is also positioned transverse to the vehicle, thus providing a lot of extra space on the go – even in the compact, yet comfortable **Dexter 54**0 and especially in the larger models like the **560** and the **580**, which offer plenty of space to unfurl. You can enjoy this freedom year-round – the robust Dexter is prepared for any weather with its efficient insulation and high-performance heater. How about skiing in the Pyrenees?

- High-quality furnishings with solid wood elements
- Folding double bed
- Spacious washroom with swivelling toilet
- Large refrigerator and high-quality kitchen unit
- Seating group with up to 5 seatbelts
- **8** Bunk beds for Dexter 560 and 581
- Year-round use with powerful 6 kW heating system
- ⊗ Skyroof (except Dexter 560) on request