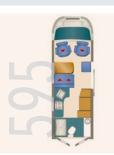

# Dreams come true. Now!

You can't book a holiday like the one you can have in a Dexter. You have to experience it. Just pack your bags and start your dream adventure.

You only have to do without boredom, as the **Dexter 595** has everything else on board. A luxurious bathroom with a separate shower, an electronically controllable lift bed, a high-quality kitchen unit and lots of charm of its own. The **Dexter 595** is just not like other motorhomes. It has a surprising amount of solid wood, radiates natural flair at all times and is even more practical than you would normally expect from a motorhome. The best example of this is its huge cupboard, which really provides room for everything. You can still store food somewhere else. After all, the Dexter also offers a high-volume drawer refrigerator. This is the only place that is cold in the Dexter. It is efficiently insulated, equipped with a powerful heating system and therefore absolutely winterproof. A vehicle for every season – quattro stagioni, as the Italians say.

- Electronically controlled lift bed
- Sofa bed in the seating group
- 2 double beds (Dexter 555 only)
- & Large kitchen and wardrobe cabinet (Dexter 595 only)
- Up to 5 seatbelts (Dexter 555 only)
- 8 Bathroom with separate shower in the rear (Dexter 595 only)