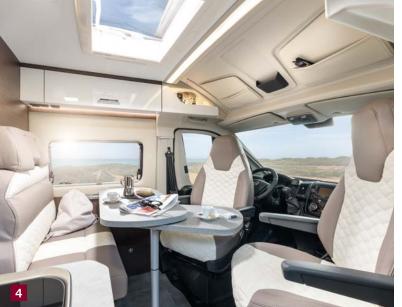

### Of course, a motorhome should above all be reliable, safe and practical. But why shouldn't it also look extremely stylish?

If you look at the new **Davis**, it is hard to imagine anything other than a beautiful holiday. With its bright interior, high-gloss surfaces and a multitude of elegant furnishing details, the motorhome is a work of art in its own right. But also extremely practical.

After all, the compact **Davis 540** not only provides room for impressive design, but for everything else as well. A bathroom with a shower, a modern kitchen finish, a wide dinette window, a generous double bed, high-quality furnishings, plenty of storage space and yet it still feels spacious. Even in the cab, which offers a remarkable amount of headroom. The best visibility is provided anyway, but not for others looking in. This is due to the new, optional front darkening feature, which provides more privacy and less sunlight. Speaking of the weather, all Davis models can be used all year round thanks to their elaborate insulation and winterproof diesel heating.