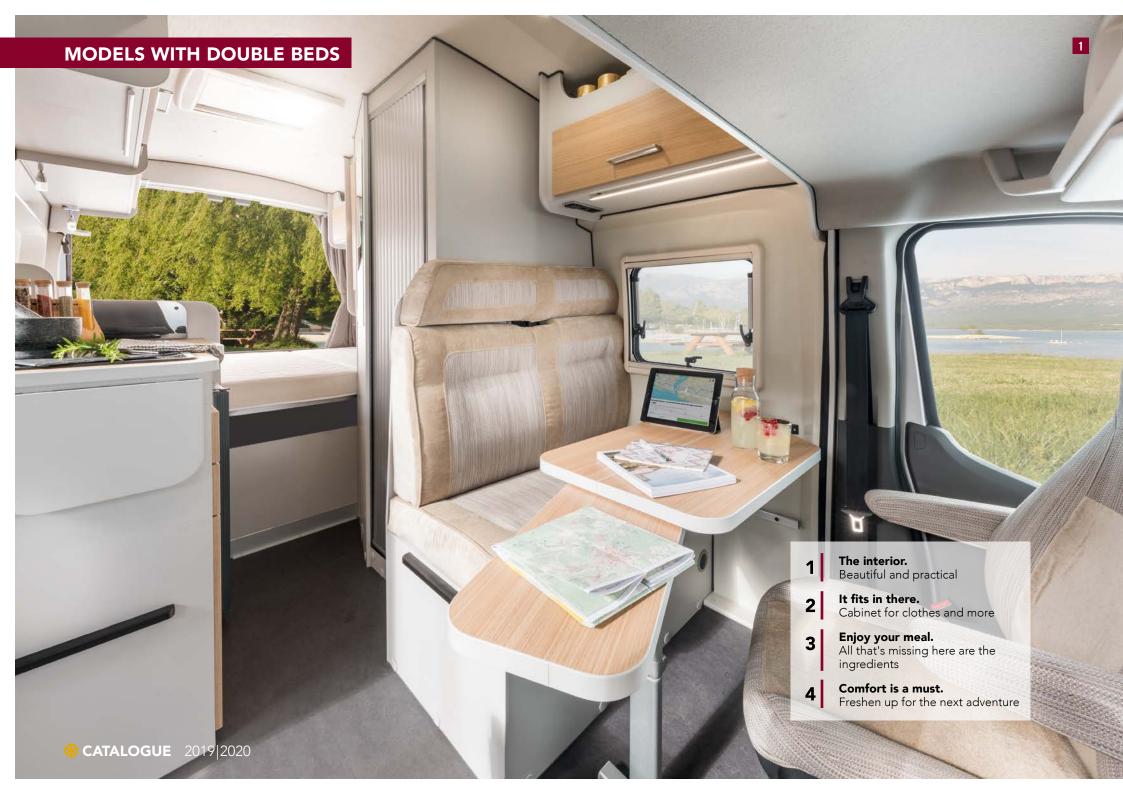

### Wonderful nature outside. Inside too!

Everything included. Just not everyday life.

There are motorhomes. And then there are motorhomes that change your whole life. Like the Dexter.

Your holiday will never be the same with it, because it lets you experience nature in a completely new way. And, by the way, this starts even before you leave. After all, the Dexter boasts a modern interior with a lot of real wood. A distinctive walnut look and light grey surfaces create a lot of striking charm in combination. You can feel this on every centimetre and see it in every detail. The kitchen unit, for example, is wonderfully robust and yet shines with fine chrome fittings. The dreamlike double bed should also be to your liking. It is also positioned transverse to the vehicle, thus providing a lot of extra space on the go – even in the compact, yet comfortable **Dexter 54**0 and especially in the larger models like the **560** and the **580**, which offer plenty of space to unfurl. You can enjoy this freedom year-round – the robust Dexter is prepared for any weather with its efficient insulation and high-performance heater. How about skiing in the Pyrenees?

- High-quality furnishings with solid wood elements
- Folding double bed
- Spacious washroom with swivelling toilet
- Large refrigerator and high-quality kitchen unit
- Seating group with up to 5 seatbelts
- **8** Bunk beds for Dexter 560 and 581
- Year-round use with powerful 6 kW heating system
- ⊗ Skyroof (except Dexter 560) on request