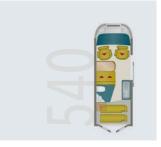

### Of course, a motorhome should above all be reliable, safe and practical. But why shouldn't it also look extremely stylish?

If you look at the new **Davis**, it is hard to imagine anything other than a beautiful holiday. With its bright interior, high-gloss surfaces and a multitude of elegant furnishing details, the motorhome is a work of art in its own right. But also extremely practical.

After all, the compact **Davis 540** not only provides room for impressive design, but for everything else as well. A bathroom with a shower, a modern kitchen finish, a wide dinette window, a generous double bed, high-quality furnishings, plenty of storage space and yet it still feels spacious. Even in the cab, which offers a remarkable amount of headroom. The best visibility is provided anyway, but not for others looking in. This is due to the new, optional front darkening feature, which provides more privacy and less sunlight. Speaking of the weather, all Davis models can be used all year round thanks to their elaborate insulation and winterproof diesel heating.

- Engine up to 180 HP
- ◆ Elegant interior design
- High-quality furniture
- Atmospheric LED lighting
- Powerful diesel heater
- Superior bathroom comfort
- Lots of space and storage
- Folding rear bed