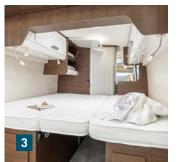

### In some places, one wishes that night would never fall.

In the **Davis 600** or **Davis 620** you will look forward to it every single day. Both models have the nightly luxury of two comfortable single beds. And because almost everything is variable at Karmann-Mobil, you have the choice here too. The beds can be joined to form a cosy double bed with a single action. And the same applies during the day.

Plenty of space and lots of ways to make clever use of it. The best example of this is the comfort bathroom with variable usable space in the **Davis 600**. If this meets your expectations of comfort, then the modern well-lit interior will also match your taste. Provided you like stylish design and an exclusive ambience. We'll just assume you do.

- Comfortable single beds
- Spacious bathroom with variable floorspace
- Folding washbasin
- Pleasant front darkening
- Modular storage boxes at the rear of the Davis 620
- Combi 4 diesel heater