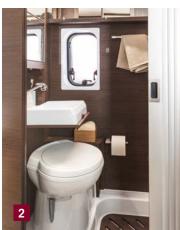

### **DEXTER**

### Wonderful nature outside. Inside too!

Everything included. Just not everyday life.

There are motorhomes. And then there are motorhomes that change your whole life. Like the Dexter.

Your holiday will never be the same with it, because it lets you experience nature in a completely new way. And, by the way, this starts even before you leave. After all, the Dexter boasts a modern interior with a lot of real wood. A distinctive walnut look and light grey surfaces create a lot of striking charm in combination. You can feel this on every centimetre and see it in every detail. The kitchen unit, for example, is wonderfully robust and yet shines with fine chrome fittings. The dreamlike double bed should also be to your liking. It is also positioned transverse to the vehicle, thus providing a lot of extra space on the go – even in the compact, yet comfortable **Dexter 54**0 and especially in the larger models like the **560** and the **580**, which offer plenty of space to unfurl. You can enjoy this freedom year-round – the robust Dexter is prepared for any weather with its efficient insulation and high-performance heater. How about skiing in the Pyrenees?

- High-quality furnishings with solid wood elements
- Folding double bed
- Spacious washroom with swivelling toilet
- Large refrigerator and high-quality kitchen unit
- Seating group with up to 5 seatbelts
- **8** Bunk beds for Dexter 560 and 581
- Year-round use with powerful 6 kW heating system
- ⊗ Skyroof (except Dexter 560) on request