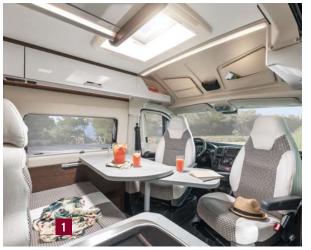

in excess length. About 50 cm more means so much more spaciousness in the large Davis. And you can feel this everywhere: in the spacious windowed bathroom, in the long kitchenette, in the spacious lounge and also at night, when you can spread out wonderfully in your wide double bed.

In the **Davis 591** you also save space when sleeping. A charming bunk bed makes this possible. Also highly noteworthy: the refrigerator in the **Davis 592**, which is almost epic in size at a full 142 litres. So there will certainly be no shortage of cool drinks and fresh food. A Davis of your choice will take care of the rest.

- Impressive interior design
- Quality furnishings
- Atmospheric LED lighting
- Powerful diesel heater
- Superior bathroom comfort
- Lots of space and storage
- Folding rear bed













XXL refrigerator.
Pack in the treats.





### 1t can't be outdone? Oh, yes it can!

If you like the new Davis, you'll like this even more. After all, this elegant motorhome can be furnished with even more stylish and luxurious features. This surprised us, too.

The new **Davis lifestyle package** actually goes one step further in terms of class and comfort. The absolute highlight is a large Skyroof above the driver's cab. Instead of the ceiling, you can now see the morning sun or a rainbow and at night you have an unobstructed view of the Milky Way. Wonderful!

You can be astonished inside as well. The natural light of the Skyroof panoramic roof, together with the even more elegant features, provides nothing less than a completely new feeling of space. A white kitchen unit, the